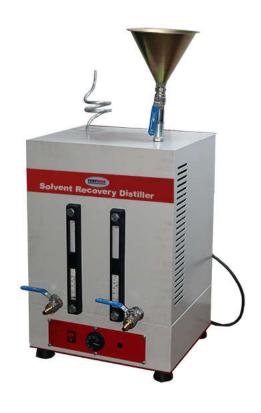

### **DESCRIPTION**

The Solvent Recovery Distiller Unit is used to recover the solvent liquid after its use for the extraction tests. This recovery unit has been designed to recover unflammable solvents. The consists of two stainless steel chambers. The first chamber is used for dirty solvent. The second chamber used for cleaned solvent. ASolvent in the left-hand side chamber is distilled by an electrical heater and then passes through a water cooling system and drops into the second chamber ready for re-use a test. Once the process is completed, a temperature switch automatically stops the heating elements. The solvent recovery unit is supplied complete with 10 m plastic tubing, tube clamps, sieve insert 0.6 mm opening and one lid.

### The Solvent Recovery Unit is supplied complete with;

- Plastic Tubing, 10 m
- Tube Clamps
- Sieve Insert, 0.6 mm
- Lid

### **TECHNICAL SPECIFICATIONS**

| Product Code    | B1810          |
|-----------------|----------------|
| Max. Tempature  | 150°C          |
| Dimensions      | 420x350x680 mm |
| Weight (approx) | 20 kg          |
| Power           | 1200 W         |