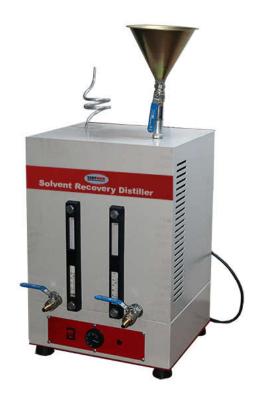

### **DESCRIPTION**

The Solvent Recovery Distiller Unit is used to recover the solvent liquid after its use for the extraction tests. This recovery unit has been designed to recover unflammable solvents. The consists of two stainless steel chambers. The first chamber is used for dirty solvent. The second chamber used for cleaned solvent. ASolvent in the left-hand side chamber is distilled by an electrical heater and then passes through a water cooling system and drops into the second chamber ready for re-use a test. Once the process is completed, a temperature switch automatically stops the heating elements. The solvent recovery unit is supplied complete with 10 m plastic tubing, tube clamps, sieve insert 0.6 mm opening and one lid.

### The Solvent Recovery Unit is supplied complete with;

- Plastic Tubing, 10 m
- Tube Clamps
- Sieve Insert, 0.6 mm
- Lid

### **TECHNICAL SPECIFICATIONS**

| Product Code    | B1810          |
|-----------------|----------------|
| Max. Tempature  | 150°C          |
| Dimensions      | 420x350x680 mm |
| Weight (approx) | 20 kg          |
| Power           | 1200 W         |